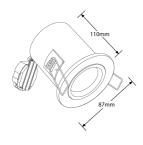

## **Line Drawing Image**

## **Product Specs:**

| Luminaire Distribution | Direct  | Input Voltage     | 240~240V AC |
|------------------------|---------|-------------------|-------------|
| Input Frequency        | 50/60HZ | IP Rating         | IP20        |
| Fire Protection        | Yes     | Acoustic Rated    | Yes         |
| Overall Diameter (mm)  | 87      | Recess Depth (mm) | 110         |
| Cutout Diameter (mm)   | 75      | Lamp Base         | GU10        |