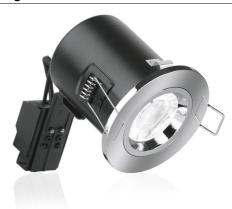

# LUMINAIRES - FIRE RATED DOWNLIGHTING

**EN-FD101** 

#### **Product Description:**

The complete EFD $^{\rm IM}$  GU10 range of compact fire rated downlights are perfect for a wide range of applications and installations. Available in fixed, adjustable, IP65 rated and various colour finishes, the range utilises patented integrated intumescent material completely sealing the downlight and cut-out in the event of a fire.

### Product Image:



GU10 Fixed Lock Ring Aluminium Fire Rated Downlight

#### **Product Features:**

- New and improved loop in/out terminal block for quick and easy installation
- Tested in 30, 60 and 90-minute fire rated ceilings
- 3 year warranty

## **Line Drawing Image**



## **Product Specs:**

| Luminaire Distribution | Direct  | Input Voltage     | 240~240V AC |
|------------------------|---------|-------------------|-------------|
| Input Frequency        | 50/60HZ | IP Rating         | IP20        |
| Fire Protection        | Yes     | Acoustic Rated    | Yes         |
| Overall Diameter (mm)  | 87      | Recess Depth (mm) | 110         |
| Cutout Diameter (mm)   | 75      | Lamp Base         | GU10        |

## SKU Table and Ordering

| SKU Code   |  |
|------------|--|
| EN-FD101PC |  |
| EN-FD